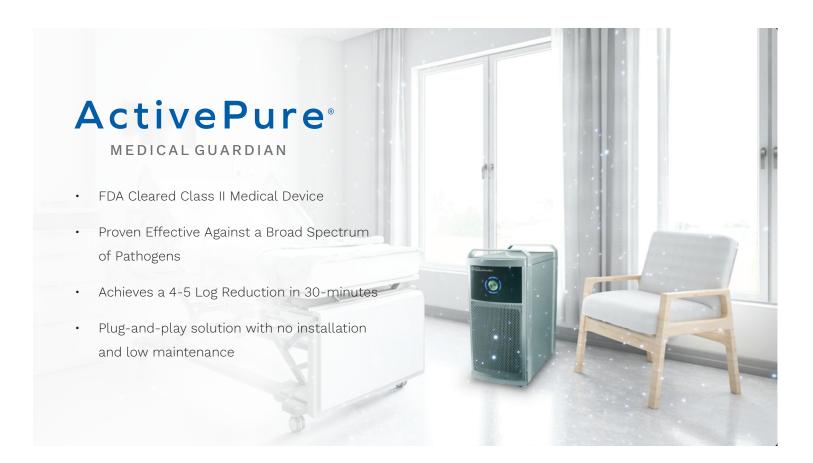

# **ActivePure®**

MEDICAL GUARDIAN

INDUCT GUARDIAN

ActivePure is proven effective at treating a broad spectrum of pathogens on both the surface and the air. Are you ready to meet healthcare's new Guardian?

| ADVANCING EFFORTS TO ACHIEVE ZERO                        | ActivePure®<br>Technology | UV<br>Lights | H <sub>2</sub> O <sub>2</sub><br>Misters |
|----------------------------------------------------------|---------------------------|--------------|------------------------------------------|
| Proven effective against clinically relevant pathogens   |                           |              |                                          |
| Treats both airborne and surface pathogens, odors & VOCs |                           |              |                                          |
| Run 24/7 continuously without an operator                |                           |              |                                          |
| Safe to use in spaces occupied with people and pets      |                           |              |                                          |
| Purchase and lease options available                     |                           |              |                                          |