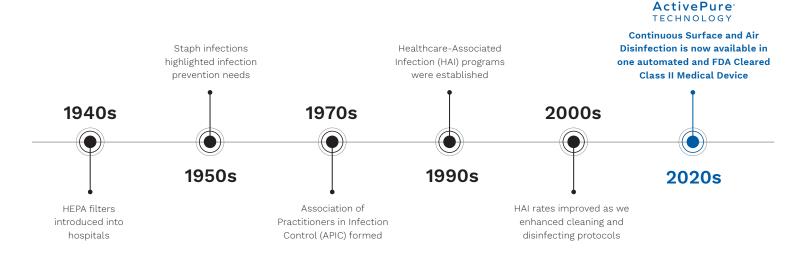

# HEALTHCARE INSPIRED, SCIENCE POWERED



# EVOLUTION OF SURFACE & AIR DISINFECTION IN HEALTHCARE





# SURFACE & AIR DISINFECTION MADE SIMPLE

Research has demonstrated the need to treat every surface in a healthcare setting, not just high-touch points during routine cleaning and disinfecting.

Other supplemental no-touch technologies make it hard to disinfect surfaces regularly, even during terminal cleaning. We developed ActivePure with the healthcare staff in mind.

This active solution fills your space with oxidizing molecules that reduce airborne and surface pathogens whenever and wherever they occur. Our technology works continuously without an operator to protect every inch of your facility, even rooms filled with staff and patients.

ActivePure is proven effective at treating a broad spectrum of pathogens on both the surface and the air. Are you ready to meet healthcare's new